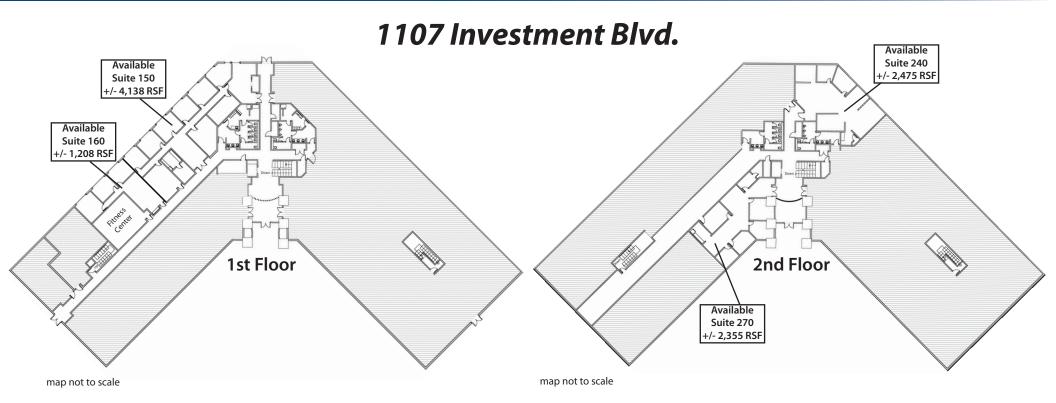

Cemo Commercial, Inc. | 950 Glenn Drive, Suite 250 | Folsom, CA 95630 | 916.933.2300 916.933.0119 fax | License #01157779

| Available Units                      | Square Footage  | Monthly Rent                             |
|--------------------------------------|-----------------|------------------------------------------|
| 1107 Investment Boulevard, Suite 180 | Office Sublease | \$350.00-\$850.00 per month Full Service |
| 1107 Investment Boulevard, Suite 150 | +/- 4,138 SF    | \$1.70/RSF Full Service                  |
| 1107 Investment Boulevard, Suite 160 | +/- 1,208 SF    | \$1.60/RSF Full Service                  |
| 1107 Investment Boulevard, Suite 240 | +/- 2,475 SF    | \$1.70/RSF Full Service                  |
| 1107 Investment Boulevard, Suite 270 | +/- 2,355 SF    | \$1.70/RSF Full Service                  |