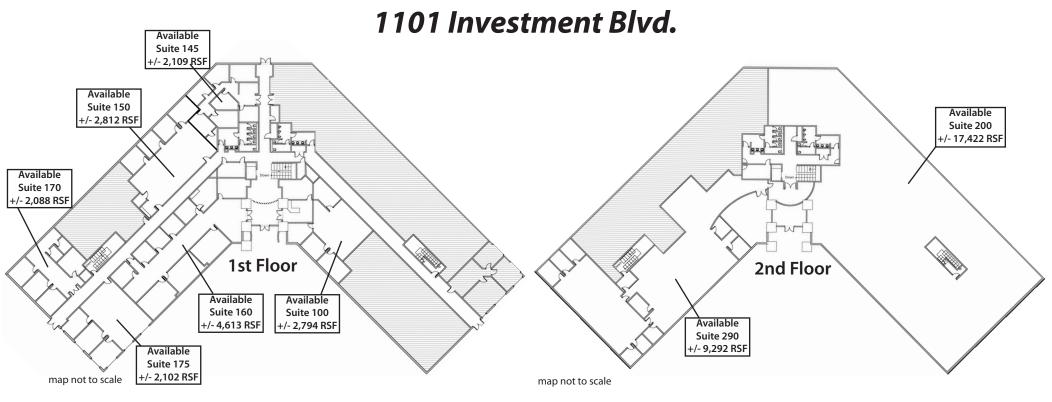

# Investment Plaza 1101 & 1107 Investment Boulevard, El Dorado Hills, CA

| Available Units                      | Square Footage | Monthly Rent            |
|--------------------------------------|----------------|-------------------------|
| 1101 Investment Boulevard, Suite 100 | +/- 2,794 SF   | \$1.70/RSF Full Service |
| 1101 Investment Boulevard, Suite 145 | +/- 2,109 SF   | \$1.70/RSF Full Service |
| 1101 Investment Boulevard, Suite 150 | +/- 2,812 SF   | \$1.70/RSF Full Service |
| 1101 Investment Boulevard, Suite 160 | +/- 4,613 SF   | \$1.70/RSF Full Service |
| 1101 Investment Boulevard, Suite 170 | +/- 2,088 SF   | \$1.70/RSF Full Service |
| 1101 Investment Boulevard, Suite 175 | +/- 2,102 SF   | \$1.85/RSF Full Service |
| 1101 Investment Boulevard, Suite 200 | +/- 17,422 SF  | \$1.70/RSF Full Service |
| 1101 Investment Boulevard, Suite 290 | +/- 9,292 SF   | \$1.75/RSF Full Service |