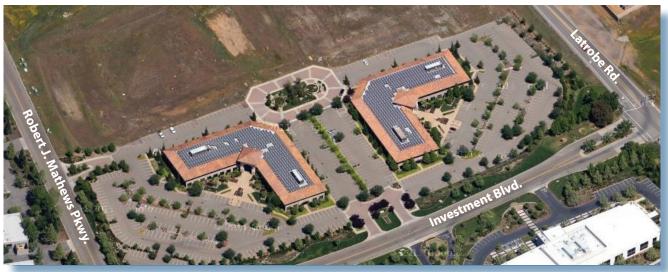

### **PROPERTY DESCRIPTION**

Investment Plaza is comprised of two 65,000 square foot Class A suburban office buildings located in the prestigious El Dorado Hills Business Park. The properties boast high-end finishes throughout with full shower, locker room and work-out facilities located on site. These outstanding buildings provide tenants with the latest in energy efficiency, high speed data cabling, security and after hours card key access. Each building features well appointed lobbies with attractive water features. Investment Plaza has onsite professional property management to immediately address any tenant concerns. The property's close proximity to executive housing make it a natural fit for professional office users. For ease of access and abundant amenities, Investment Plaza's location is unsurpassed.

## Investment Plaza 1101 & 1107 Investment Plaza, El Dorado Hills, CA